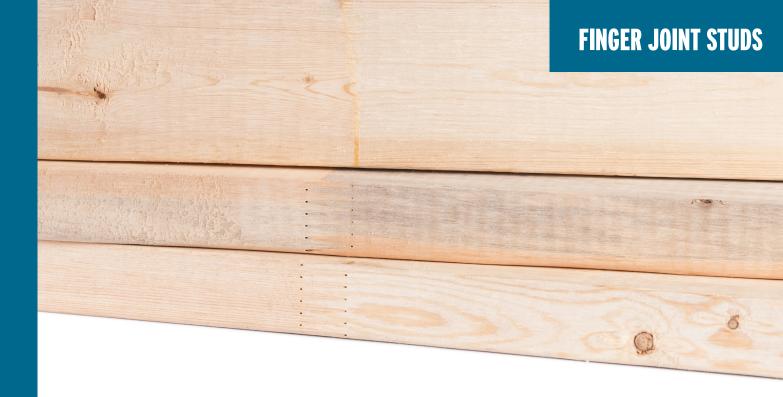

## SELECTED FOR QUALITY, JOINED FOR STRENGTH

Tolko Finger Joint Studs are made up of true and strong sections of our SPF stud lumber. By joining quality pieces together, we are able to offer a stronger, straighter stud with minimized warping and twisting.

Smooth Finish: Tolko Finger Joint Studs are planed after finger jointing. This produces a smoother finish and a cleaner looking surface with no offset.

Finger Orientation: Tolko Finger Joint Studs feature 7/8" fingers running down the 2 inch side of the stud. This provides a more visually appealing front and back and a nearly seamless joint.

Straightness: Straight and consistent, Tolko Finger Joint Studs minimize the natural twisting of regular studs.

Strength: The defects found in regular studs are cut out to manufacture a Tolko Finger Joint Stud making it as strong or stronger than regular studs. Cleaner Appearance: Tolko uses a superior Wonderbond EPR-20-VS white glue that dries clear for an appealing appearance. This glue holds better under pressure and will not break under flex.