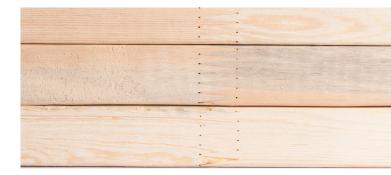

Smooth Finish: Tolko Finger Joint Studs are planed after finger jointing. This produces a smoother finish and a cleaner looking surface with no offset.

Finger Orientation: Tolko Finger Joint Studs feature 7/8" fingers running down the 2 inch side of the stud. This provides a more visually appealing front and back and a nearly seamless joint.

Straightness: Straight and consistent, Tolko Finger Joint Studs minimize the natural twisting of regular studs.

Strength: The defects found in regular studs are cut out to manufacture a Tolko Finger Joint Stud making it as strong or stronger than regular studs. Cleaner Appearance: Tolko uses a superior Wonderbond EPR-20-VS white glue that dries clear for an appealing appearance. This glue holds better under pressure and will not break under flex.