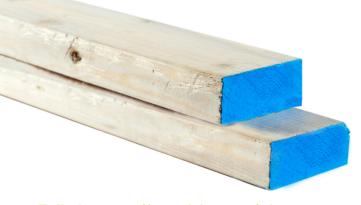

| GRADE        | SIZE | LENGTH           | FINGERS | SPECIES | GRADE DETAILS | GRADE STAMP | MILL ORIGIN | END PAINT |
|--------------|------|------------------|---------|---------|---------------|-------------|-------------|-----------|
| Riverside #2 | 2x4  | 8', 9', 10' PET  | 7/8"    | SPF     | Enhanced #2   | #2          | Soda Creek  | Blue      |
| Stud         | 2x4  | 8', 9', 10', PET | 7/8''   | SPF     | Stud Grade    | Stud        | Soda Creek  | None      |