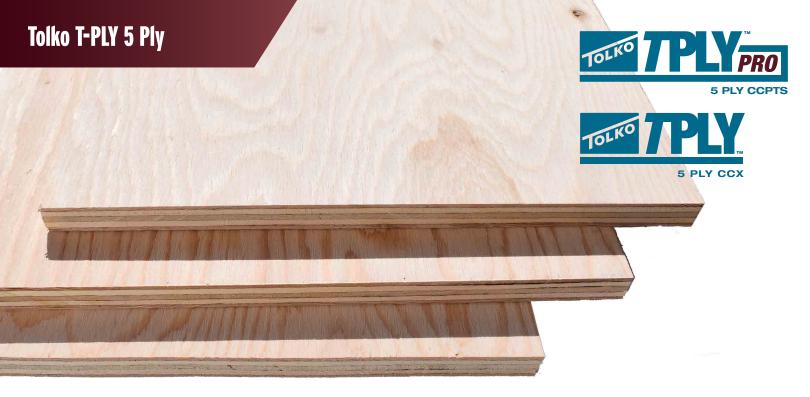

## **OUR STRAIGHTEST AND FLATTEST PANEL**

Our 5 Ply leads the way as our straightest and flattest panel. The balanced lay up of the 1/10 veneer results in a panel that is more resistant to warping and has superior consistency and stability. T-PLY Pro 5 PLY CCPTS is well suited for industrial uses and treating.

## **FEATURES**

This fir panel is available unsanded or plugged and touchsanded (Struc 1 also available). We use a solvent-free, latexbased putty and precision sanding to achieve minimal surface roughness. The industry-leading accuracy of our mills produce a panel with accurate sizing and minimal variations.

- Solid Face CCPTS: Our CCPTS has a solid face with any small voids filled with a solvent free latex-based putty.
- High Strength to Weight Ratio: This panel has a high strength to weight ratio so you can be confident with the panel without adding extra weight to the project.
- Exterior Waterproof Glue: The exterior waterproof glue gives users the flexibility to work in any weather conditions without sacrificing the quality of the panels.
- C Grade or Better Inner Plies: T-PLY 5 Ply products get their strength from their core of C grade or better inner plies and back.
- APA Certified: T-PLY products are structurally certified to PS 1-09 plywood standards.