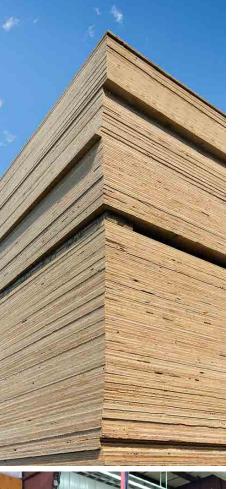

## **TOLKO T-PLY™ DEGRADE PLYWOOD**

## Experience an above average degrade panel with T-PLY.

Take advantage of an economically priced panel for your next non-structural project. T-PLY Degrade is highly versatile and as a mill certified product, quality is not compromised. Panels deemed to be less than 100% useable due to manufacturing defects (such as core voids, overlaps, and core gaps) are put into our Degrade category and sold for non-structural applications.

- Quality Materials: Our T-PLY Degrade is a mill certified panel produced with the same high quality spruce and fir wood fibres and resin used in our structurally certified APA panels.
- ✓ Square Panels. Minor imperfections. No delamination.
- ✓ APA Certified: T-PLY products are structurally certified to PS-1 plywood standards.
- ✓ Low Formaldehyde N.A.U.F.: Less than 0.01 ppm using ASTM large chamber method.