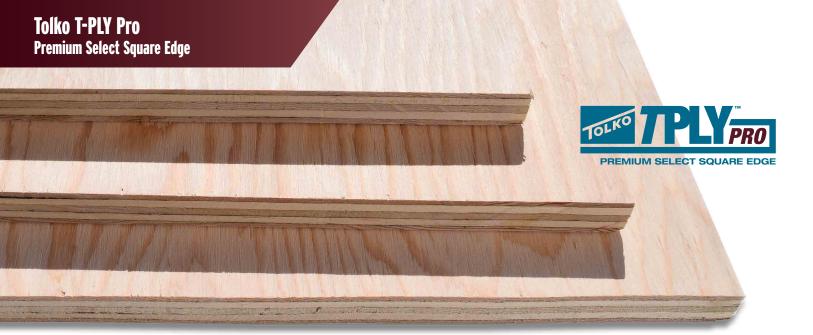

## A HIGHER FACE GRADE FOR A SUPERIOR SURFACE

With a top-quality surface and high strength to weight ratios, T-PLY Pro Premium Select is ideal for painted and overlaid industrial applications. It provides a smooth, solid repaired face and is certified to CSA 0121 standards by the APA so you know you're getting the best panel by panel, lift by lift and order by order.

## **Applications**

T-PLY Pro Premium Select is well suited for use as a substrate for both high and low pressure laminates, appearance grade liners, and soffit stock. The consistency and quality across each panel allows users to cut them into precise components which can be sold at retail stores as an alternative to regular sanded grades.

## **Features**

- All Canadian: T-PLY products are 100% made in Canada with Canadian fibre.
- Full Sand Face: Available on both sides, the full sand face has a fine grit suitable for painting and laminating.
- Solid Face: This solid face has small voids filled with a solvent free latex-based putty.
- ✓ **High Strength to Weight Ratio:** This panel has a high strength to weight ratio so you can be confident with the panel without adding extra weight to the project.
- Exterior waterproof glue: The exterior waterproof glue gives users the flexibility to work in any weather conditions without sacrificing the guality of the panels.
- Inner Plies: An improved core veneer grade allowing for fewer and smaller defects to provide greater strength and improved fastener holding.
- ✓ APA Certified: T-PLY products are structurally certified to CSA 0121 plywood standards.
- Low Formaldehyde N.A.U.F.: Less than 0.01 ppm using ASTM large chamber method.
- Sustainability: T-PLY products come from sustainably managed forests - PEFC Chain of Custody.
- ✓ Eligible for LEED® and GreenGlobes™ credits: Contact Tolko to find out how you may be eligible for credits.