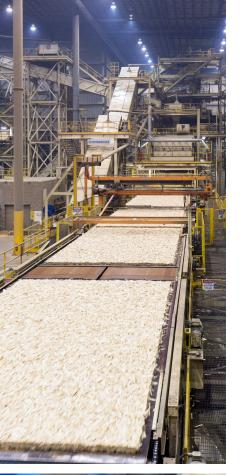

#### **Recipe for Superior Performance**

We start with Canadian Aspen wood fibre to produce superior OSB products that are lighter, more durable, and built to work.

The fibre is cut into strands and bonded with moisture resistant resins to optimize the collective strength and consistency of the panel.

T-STRAND OSB panels are pressed with intense pressure and temperatures to create a panel with low moisture content and a resistance to warping, swelling, and flaking.