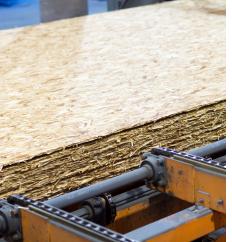

#### **Recipe for Superior Performance**

We start with Canadian Aspen wood fibre to produce superior OSB products that are lighter, more durable, and built to work.

The fibre is cut into strands and bonded with moisture resistant resins to optimize the collective strength and consistency of the panel.

T-STRAND OSB panels are pressed with intense pressure and temperatures to create a panel with low moisture content and a resistance to warping, swelling, and flaking.