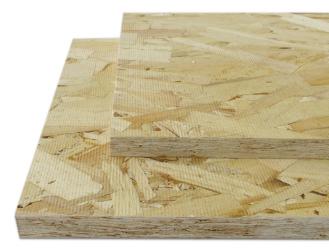

We combined strength, moisture durability, and enhanced fastener holding to produce T-STRAND OSB RV Fascia, an OSB panel specifically designed for the intricacies and requirements of fascia applications.

| T-STRAND OSB RV FASCIA | TOL KO TSTRAND.<br>OSB RV FASCIA                           |
|------------------------|------------------------------------------------------------|
| Product application    | RV Fascia                                                  |
| Profile                | Square Edge                                                |
| Sanding                | None                                                       |
| Thickness category     | 1"                                                         |
| Lengths <sup>1</sup>   | 8', 12', 13', 14'                                          |
| Widths <sup>1</sup>    | 48.5", 5", 5-1/2"                                          |
| Warranty               | 50 year limited warranty against delamination <sup>2</sup> |