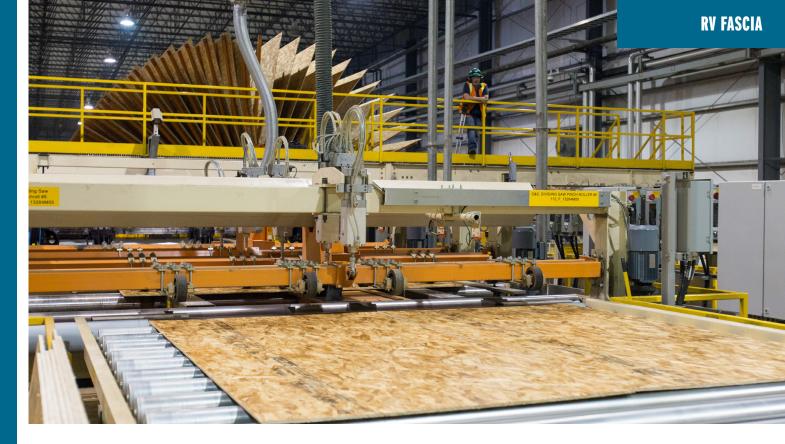

We combined strength, moisture durability, and enhanced fastener holding to produce T-STRAND OSB RV Fascia, an OSB panel specifically designed for the intricacies and requirements of fascia applications.

T-STRAND OSB RV Fascia has superior moisture durability so RV manufacturers can be confident in the quality they provide to their customers who push their RV to the limits.

It's made with our Canadian Aspen wood fibre and bonded with the same resin used to manufacture our PS 2 certified OSB. This precise mixture of fibres and resin results in enhanced fastener holding for a durable panel that stands up to the rigorous demands of an RV.