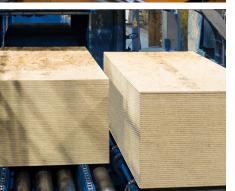

We combined strength, moisture durability, and enhanced fastener holding to produce T-STRAND OSB RV Fascia, an OSB panel specifically designed for the intricacies and requirements of fascia applications.

T-STRAND OSB RV Fascia has superior moisture durability so RV manufacturers can be confident in the quality they provide to their customers who push their RV to the limits.

It's made with our Canadian Aspen wood fibre and bonded with the same resin used to manufacture our PS 2 certified OSB. This precise mixture of fibres and resin results in enhanced fastener holding for a durable panel that stands up to the rigorous demands of an RV.

#### **Recipe for Superior Performance**

We start with Canadian Aspen wood fibre to produce superior OSB products that are lighter, more durable, and built to work.

The fibre is cut into strands and bonded with moisture resistant resins to optimize the collective strength and consistency of the panel.

T-STRAND OSB panels are pressed with intense pressure and temperatures to create a panel with low moisture content and a resistance to warping, swelling, and flaking.