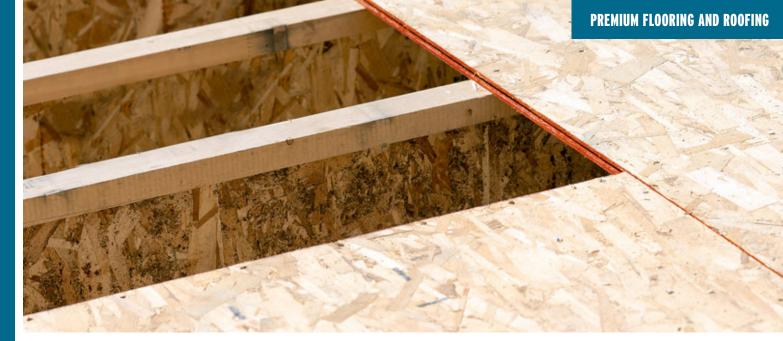

## Simply everything you really need in premium flooring and roofing.

Tolko T-TEC OSB Premium Flooring is preferred by builders for premium subfloor applications. Dual stamped with APA Sturd-I-Floor and Structural 1 certification, this strand-based composite wood panel boasts incomparable cross-panel stiffness and strength and is also suitable for roofing applications where required. T-TEC OSB Premium Flooring is engineered to outperform the industry's most advanced flooring panels in nail retention, moisture resistance and durability. You can be confident in our Premium Flooring with a lifetime limited warranty and no-sand guarantee we always stand behind.

#### **CERTIFIED FOR ROOFING APPLICATIONS**

- ✓ Dual stamped with APA Sturd-I-Floor and Structural 1 certification, verifying exceptional cross-panel stiffness and strength for both high end residential and commercial flooring and roofing
  - · Sturd-I-Floor stamp confirms approval for single layer floor applications under carpet and pad
  - STR 1 certification allows for use in roofing applications where required, in both T&G and Square Edge profiles
- ✓ Approved for roofing applications in both T&G and square edge profiles

#### **MOISTURE RESISTANT EDGE SEALANT**

Burnt Sienna colored edge seal protects from moisture penetration.