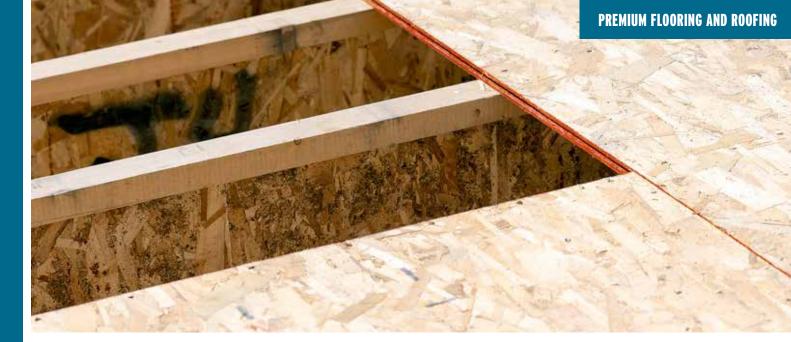

### Simply everything you really need in premium flooring and roofing.

Tolko T-TEC OSB Premium Flooring is preferred by builders for premium subfloor applications. Dual stamped with APA Sturd-I-Floor and Structural 1 certification, this strand-based composite wood panel boasts incomparable cross-panel stiffness and strength and is also suitable for roofing applications where required. T-TEC OSB Premium Flooring is engineered to outperform the industry's most advanced flooring panels in nail retention, moisture resistance and durability. You can be confident in our Premium Flooring with a lifetime limited warranty and no-sand guarantee we always stand behind.

#### **MOISTURE RESISTANT EDGE SEALANT**

Burnt Sienna colored edge seal protects from moisture penetration.