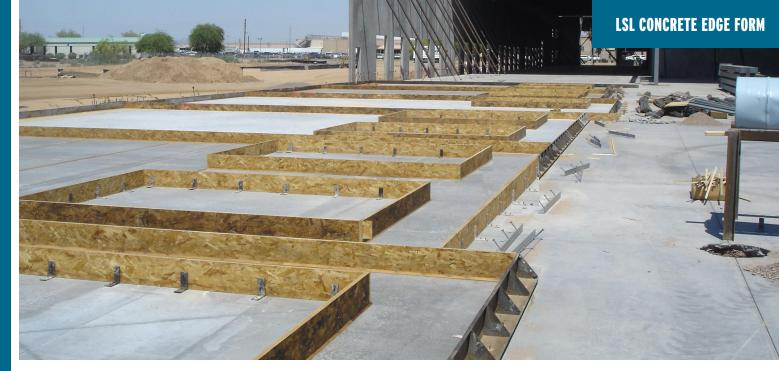

#### Tolko LSL CONCRETE EDGE FORM

Set up forms quickly and economically with Tolko LSL Concrete Edge Form. Unlike sawn lumber, Tolko's Concrete Edge Form products are consistently straight, pour after pour. MDI resin and Aspen wood fibre make forms lightweight and workable compared to alternative forming materials. Tolko is now pleased to offer two options for LSL Concrete Edge Form – our existing Standard product intended for typical residential jobs and the newly enhanced PRO product designed for heavy duty projects requiring the highest in quality and durability.

YOUR IDEAL FORMING CHOICE FOR: Tilt-up walls, slab on grade, foundations, sidewalks, and curbing.

| CONCRETE EDGE FORM  | TOLKO LSL<br>CONCRETE EDGE FORM | TOLKO LSL PRO CONCRETE EDGE FORM |
|---------------------|---------------------------------|----------------------------------|
|                     | GOOD                            | BETTER                           |
| Product Application | Concrete Edge From              | Enhanced Concrete Edge Form      |
| Thicknesses         | 1-1/4"                          | 1-1/4"                           |
| Depths              | 3-1/2" to 24"                   | 3-1/2" to 24"                    |
| Lengths             | 16'                             | 16′                              |
| Edge Seal Color     | Blue                            | Red                              |

## Straight and True for Multiple Pours

Stop digging through piles of lumber. Each form board is straight, true, and resists warping-even after multiple pours.

Screen Back Surface Finish

Convenient Sizes for Easy Set-up