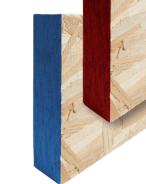

YOUR IDEAL FORMING CHOICE FOR: Tilt-up walls, slab on grade, foundations, sidewalks, and curbing.

| CONCRETE EDGE FORM  | TOLKO LSL<br>CONCRETE EDGE FORM | TOLKO LSL PRO CONCRETE EDGE FORM |
|---------------------|---------------------------------|----------------------------------|
|                     | GOOD                            | BETTER                           |
| Product Application | Concrete Edge From              | Enhanced Concrete Edge Form      |
| Thicknesses         | 1-1/4"                          | 1-1/4"                           |
| Depths              | 3-1/2" to 24"                   | 3-1/2" to 24"                    |
| Lengths             | 16'                             | 16′                              |
| Edge Seal Color     | Blue                            | Red                              |

# Ideal for Multiple Pours

Manufactured with highly durable, water resistant MDI resin and edge sealed for a water resistant bond designed to withstand repeated exposure to moisture.

## Straight and True for Multiple Pours

Stop digging through piles of lumber. Each form board is straight, true, and resists warping-even after multiple pours.

Screen Back Surface Finish

Convenient Sizes for Easy Set-up