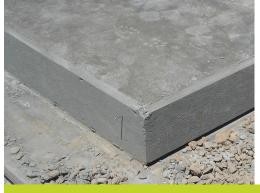

# Ideal for Multiple Pours

Manufactured with highly durable, water resistant MDI resin and edge sealed for a water resistant bond designed to withstand repeated exposure to moisture.

## Straight and True for Multiple Pours

Stop digging through piles of lumber. Each form board is straight, true, and resists warping-even after multiple pours.

Screen Back Surface Finish

Convenient Sizes for Easy Set-up