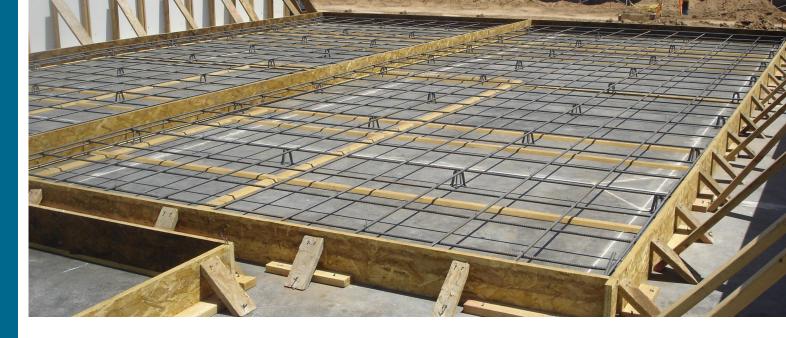

# Ideal for Multiple Pours

Manufactured with highly durable, water resistant MDI resin and edge sealed for a water resistant bond designed to withstand repeated exposure to moisture.

## Straight and True for Multiple Pours

Stop digging through piles of lumber. Each form board is straight, true, and resists warping-even after multiple pours.

Screen Back Surface Finish

Convenient Sizes for Easy Set-up