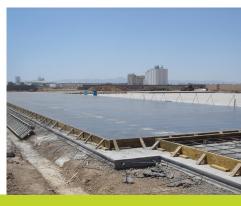

YOUR IDEAL FORMING CHOICE FOR: Tilt-up walls, slab on grade, foundations, sidewalks, and curbing.

| CONCRETE EDGE FORM  | TOLKO LSL<br>CONCRETE EDGE FORM | TOLKO LSL PRO CONCRETE EDGE FORM |
|---------------------|---------------------------------|----------------------------------|
|                     | GOOD                            | BETTER                           |
| Product Application | Concrete Edge From              | Enhanced Concrete Edge Form      |
| Thicknesses         | 1-1/4"                          | 1-1/4"                           |
| Depths              | 3-1/2" to 24"                   | 3-1/2" to 24"                    |
| Lengths             | 16'                             | 16′                              |
| Edge Seal Color     | Blue                            | Red                              |

Cut-to-size concrete form boards in convenient depths

Suitable for various applications.

of 3-1/2" to 24", and 16' lengths.