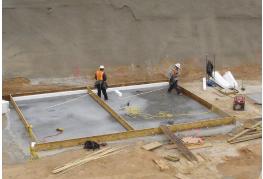

YOUR IDEAL FORMING CHOICE FOR: Tilt-up walls, slab on grade, foundations, sidewalks, and curbing.

| CONCRETE EDGE FORM  | TOLKO LSL<br>CONCRETE EDGE FORM | TOLKO LSL PRO CONCRETE EDGE FORM |
|---------------------|---------------------------------|----------------------------------|
|                     | GOOD                            | BETTER                           |
| Product Application | Concrete Edge From              | Enhanced Concrete Edge Form      |
| Thicknesses         | 1-1/4"                          | 1-1/4"                           |
| Depths              | 3-1/2" to 24"                   | 3-1/2" to 24"                    |
| Lengths             | 16'                             | 16′                              |
| Edge Seal Color     | Blue                            | Red                              |

# Ideal for Multiple Pours

Manufactured with highly durable, water resistant MDI resin and edge sealed for a water resistant bond designed to withstand repeated exposure to moisture.

## Straight and True for Multiple Pours

Stop digging through piles of lumber. Each form board is straight, true, and resists warping-even after multiple pours.

Screen Back Surface Finish

Convenient Sizes for Easy Set-up