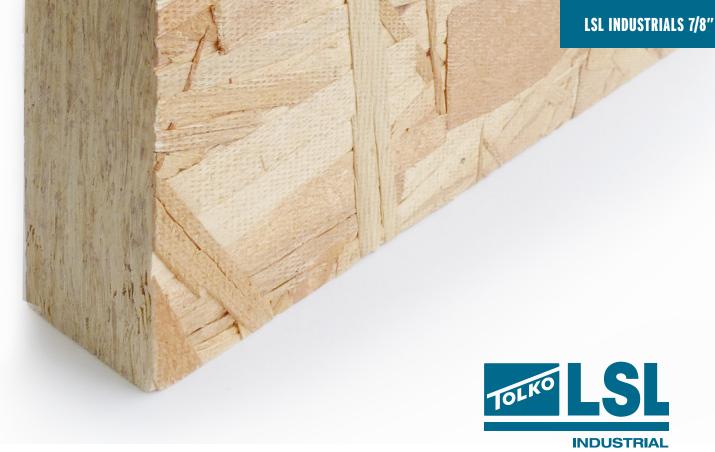

## **TOLKO LSL INDUSTRIALS 7/8"**

#### **BENEFITS OF TOLKO LSL INDUSTRIALS:**

- ✓ **Dimensional Stability** Our controlled, exact manufacturing process produces a very stable product.
- ✓ Fastener Holding Consistent density yields consistent fastener holding results compared to solid sawn wood. Natural wood has variation which can lead to mixed performance.
- Consistency Each piece of Tolko LSL Industrials is 100% usable and defect free with quality you can count on. This eliminates the need to cull, sort and cut out defects.
- ✓ Panel Width Increased yield options from wider panel.
- ✓ Environmental SFI certification manufactured from fast-growing aspen trees.