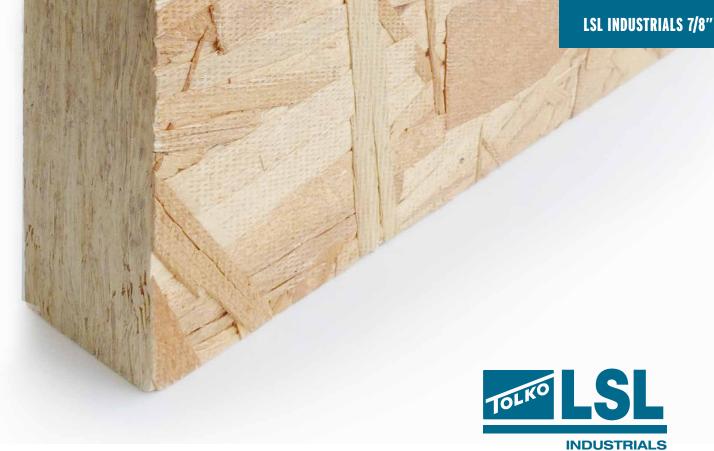

# **TOLKO LSL INDUSTRIALS 7/8"**

#### **BENEFITS OF TOLKO LSL INDUSTRIALS:**

- ✓ **Dimensional Stability** Our controlled, exact manufacturing process produces a very stable product.
- ✓ Fastener Holding Consistent density yields consistent fastener holding results compared to solid sawn wood. Natural wood has variation which can lead to mixed performance.
- ✓ Consistency Each piece of Tolko LSL Industrials is 100% usable and defect free with quality you can count on. This eliminates the need to cull, sort and cut out defects.
- ✓ Panel Width Increased yield options from wider panel.
- ✓ Environmental SFI certification manufactured from fast-growing aspen trees.