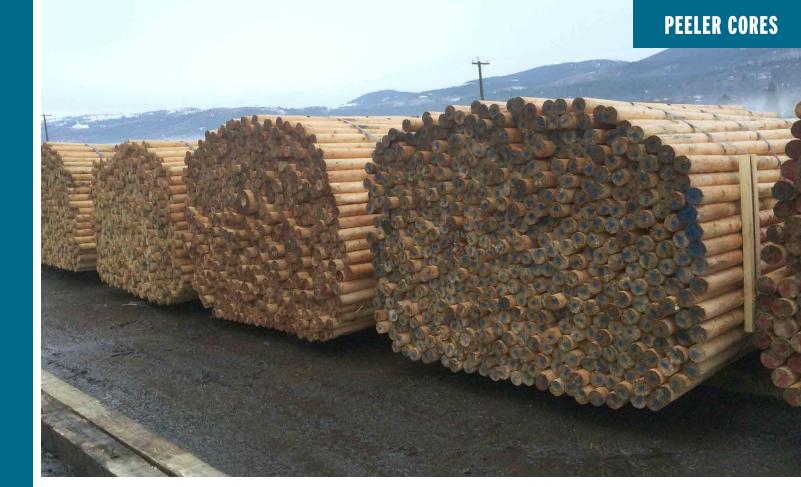

## **PEELER CORES**

Tolko's peeler cores are manufactured at our White Valley and Heffley Creek mills from trees grown and harvested in inland British Columbia.

Our peeler cores are used in a variety of applications including tree stakes, grape stakes, and agricultural posts.

# **PEELER CORES**

| Diameter                            | 3.25" in diameter                                |
|-------------------------------------|--------------------------------------------------|
| Length                              | 102"                                             |
| <b>Species</b><br>(Mixed Packaging) | 90% Douglas fir<br>10% SPF                       |
| Packaging                           | Lifts of 500 cores per lift<br>7 lifts per truck |
| Production                          | 3 million cores/year in total                    |
| Availability                        | 1 million cores/year available                   |