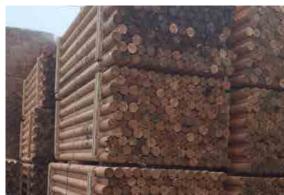

## **PEELER CORES**

Tolko's peeler cores are manufactured at our White Valley and Heffley Creek mills from trees grown and harvested in inland British Columbia.

Our peeler cores are used in a variety of applications including tree stakes, grape stakes, and agricultural posts.

# **PEELER CORES**

| Diameter                            | 3.25" in diameter                                |
|-------------------------------------|--------------------------------------------------|
| Length                              | 102"                                             |
| <b>Species</b><br>(Mixed Packaging) | 90% Douglas fir<br>10% SPF                       |
| Packaging                           | Lifts of 500 cores per lift<br>7 lifts per truck |
| Production                          | 3 million cores/year in total                    |
| Availability                        | 1 million cores/year available                   |