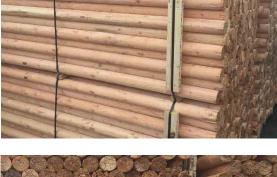

## **PEELER CORES**

Tolko's peeler cores are manufactured at our White Valley and Heffley Creek mills from trees grown and harvested in inland British Columbia.

Our peeler cores are used in a variety of applications including tree stakes, grape stakes, and agricultural posts.

# **PEELER CORES**

| Diameter                            | 3.25" in diameter                                |
|-------------------------------------|--------------------------------------------------|
| Length                              | 102"                                             |
| <b>Species</b><br>(Mixed Packaging) | 90% Douglas fir<br>10% SPF                       |
| Packaging                           | Lifts of 500 cores per lift<br>7 lifts per truck |
| Production                          | 3 million cores/year in total                    |
| Availability                        | 1 million cores/year available                   |