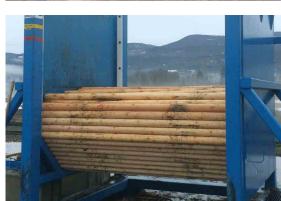

## **PEELER CORES**

Tolko's peeler cores are manufactured at our White Valley and Heffley Creek mills from trees grown and harvested in inland British Columbia.

Our peeler cores are used in a variety of applications including tree stakes, grape stakes, and agricultural posts.

# **PEELER CORES**

| Diameter                            | 3.25" in diameter                                |
|-------------------------------------|--------------------------------------------------|
| Length                              | 102"                                             |
| <b>Species</b><br>(Mixed Packaging) | 90% Douglas fir<br>10% SPF                       |
| Packaging                           | Lifts of 500 cores per lift<br>7 lifts per truck |
| Production                          | 3 million cores/year in total                    |
| Availability                        | 1 million cores/year available                   |