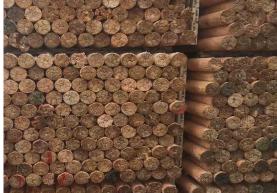

## **PEELER CORES**

Tolko's peeler cores are manufactured at our White Valley and Heffley Creek mills from trees grown and harvested in inland British Columbia.

Our peeler cores are used in a variety of applications including tree stakes, grape stakes, and agricultural posts.

# **PEELER CORES**

| Diameter                            | 3.25" in diameter                                |
|-------------------------------------|--------------------------------------------------|
| Length                              | 102"                                             |
| <b>Species</b><br>(Mixed Packaging) | 90% Douglas fir<br>10% SPF                       |
| Packaging                           | Lifts of 500 cores per lift<br>7 lifts per truck |
| Production                          | 3 million cores/year in total                    |
| Availability                        | 1 million cores/year available                   |