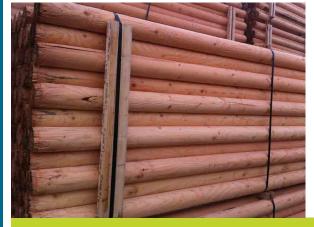

## **PEELER CORES**

Tolko's peeler cores are manufactured at our White Valley and Heffley Creek mills from trees grown and harvested in inland British Columbia.

Our peeler cores are used in a variety of applications including tree stakes, grape stakes, and agricultural posts.

# **PEELER CORES**

| Diameter                            | 3.25" in diameter                                |
|-------------------------------------|--------------------------------------------------|
| Length                              | 102"                                             |
| <b>Species</b><br>(Mixed Packaging) | 90% Douglas fir<br>10% SPF                       |
| Packaging                           | Lifts of 500 cores per lift<br>7 lifts per truck |
| Production                          | 3 million cores/year in total                    |
| Availability                        | 1 million cores/year available                   |