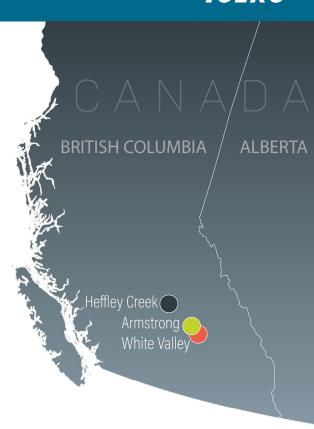

6275 Old Highway 5 Kamloops, BC Canada V2H 1T8

Armstrong, BC

844 Otter Lake Cross Road Armstrong, BC Canada VOE 1B6

White Valley - Lumby, BC

4280 Highway 6 Lumby, BC Canada VOE 2G7

|                      | HEFFLEY CREEK<br>Kamloops, BC                                                                                                                  | ARMSTRONG ARMSTRONG, BC                                                                                                                                  | WHITE VALLEY LUMBY, BC                                       |
|----------------------|------------------------------------------------------------------------------------------------------------------------------------------------|----------------------------------------------------------------------------------------------------------------------------------------------------------|--------------------------------------------------------------|
| Capacity MSFT        | 200                                                                                                                                            | 200                                                                                                                                                      | 200                                                          |
| Press Type           | Multi-Opening                                                                                                                                  | Multi-Opening                                                                                                                                            | N/A                                                          |
| Press Size & Length  | 4' x 8' x 52 Opening                                                                                                                           | 4' x 8' x 30 Opening<br>4' x 8' x 36 Opening                                                                                                             | N/A                                                          |
| Product Capabilities | Exterior Rated Plywood Residential Sheathing Residential Sub-Flooring (S-I-F) Industrial Panels Oil & Edge Sealed Peeler Cores (rounds) Veneer | Exterior Rated Plywood Composed Core Residential Sheathing Residential Sub-Flooring (S-I-F) Industrial Panels Ulay Ultra T&G Premium Select/CCPTS Veneer | Peeler Core - Rounds<br>Peeler Cores - 2x3 Squares<br>Veneer |
| Std. Sheathing       | 2019 Product Mix<br>50%                                                                                                                        | 2019 Product Mix<br>52%                                                                                                                                  |                                                              |
| Residential          | 38%                                                                                                                                            | 40%                                                                                                                                                      |                                                              |
| Industrial           | 12%                                                                                                                                            | 7%                                                                                                                                                       |                                                              |
| Shipping Abilities   | Rail (Box Car)<br>Intermodal<br>Flat-Deck Truck (SB/Maxi)<br>Closed Van                                                                        | Rail (Box Car)<br>Intermodal<br>Flat-Deck Truck (SB/Maxi)<br>Closed Van                                                                                  | Intermodal<br>Flat-Deck Truck (SB/Maxi)<br>Closed Van        |