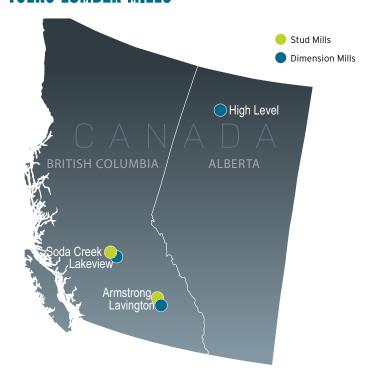

tomer specifications. Contact us today to discuss your unique custom dry requirements.

#### **CURRENT AVAILABILITY**

| Size                       | 2x6                   |
|----------------------------|-----------------------|
| Lengths                    | 12', 14', 16' 18, 20' |
| Grade                      | A-Grade               |
| Species                    | SPF                   |
| Target Moisture<br>Content | 12%                   |

## SUSTAINABLE FOREST MANAGEMENT

We manufacture our products from renewable, recyclable and biodegradable resources, and our practices are guided by our Forest Management Principles and Environmental Policy.

We also adhere to globally-accepted Sustainable Forest Management (SFM) and Chain of Custody (CoC) standards.

#### **TOLKO LUMBER MILLS**



## **COMMITTED TO OUR CUSTOMERS**

At Tolko, our commitment to quality is evident in more than our lumber. It's clear in our dedication to helping your business thrive.

We connect globally with our customers to create strategic partnerships, delivering consistent quality, superior service and unmatched integrity. It's how we've built lasting relationships since we opened our doors 60 years ago.



Tolko Industries Ltd. 3000 - 28th Street Vernon, BC V1T 9W9

TELEPHONE 250 545 4411 mill.sales@tolko.com **WEBSITE** tolko.com